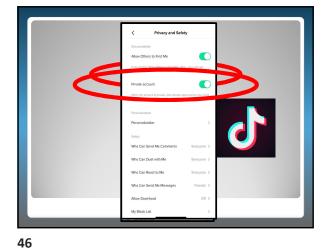

r Settings                     |                                                         |
|                                                                 | Who can invite me to VIP Servers?  | 0                                                       |
|                                                                 | Friends Who can join me in game?   | ~                                                       |
|                                                                 | Friends                            |                                                         |
|                                                                 | 11101 Aca                          | Chat & Party                                            |













































































































69



70



 Cyberbullying terms

 You'll hear various different words used in the context of cyberbullying.....

 Image: Cyberbullying control of the context of cyberbullying control of the context of making controversial comments on an internet forum with the intent to provoke a reaction



























































 Making things safer...

 Making things safer...

 Google

 Search Settings

 Search Settings

 Search Settings

 Search Settings

 Location

 Help

 100

























<text><section-header><section-header><section-header><section-header><section-header>