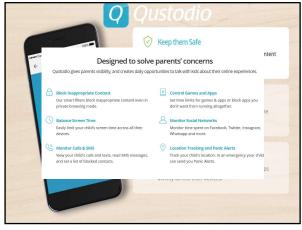

|
|                                                                 | 11101 Aca                          | Chat & Party                                            |













































































































69



70



 Cyberbullying terms

 You'll hear various different words used in the context of cyberbullying.....

 Image: Cyberbullying control of the context of cyberbullying control of the context of making controversial comments on an internet forum with the intent to provoke a reaction



























































 Making things safer...

 Making things safer...

 Google

 Search Settings

 Search Settings

 Search Settings

 Search Settings

 Location

 Help

 100

























<text><section-header><section-header><section-header><section-header><section-header>