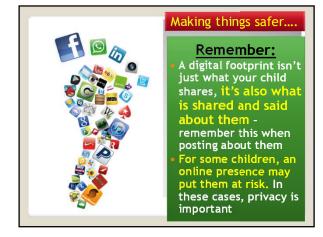

 Making things safer...

 Making things safer...

 Google

 Search Settings

 Search Settings

 Search Settings

 Search Settings

 Location