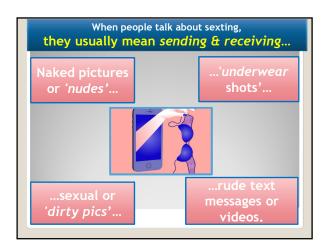

|
|                                                                 | Friends                            |                                                         |
|                                                                 | 11101 Aca                          | Chat & Party                                            |













































































































69



70



 Cyberbullying terms

 You'll hear various different words used in the context of cyberbullying.....

 Image: Cyberbullying control of the context of cyberbullying control of the context of making controversial comments on an internet forum with the intent to provoke a reaction



























































 Making things safer...

 Making things safer...

 Google

 Search Settings

 Search Settings

 Search Settings

 Search Settings

 Location

 Help

 100

























<text><section-header><section-header><section-header><section-header><section-header>