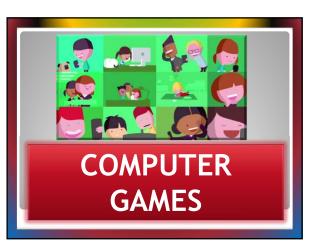

| Other Settings                     |                                                         |
|                                                                 | Who can invite me to VIP Servers?  | 0                                                       |
|                                                                 | Friends Who can join me in game?   | ~                                                       |
|                                                                 | Friends                            |                                                         |
|                                                                 | 11101 Aca                          | Chat & Party                                            |













































































































69



70



 Cyberbullying terms

 You'll hear various different words used in the context of cyberbullying.....

 Image: Cyberbullying control of the context of cyberbullying control of the context of making controversial comments on an internet forum with the intent to provoke a reaction



























































 Making things safer...

 Making things safer...

 Google

 Search Settings

 Search Settings

 Search Settings

 Search Settings

 Location

 Help

 100

























<text><section-header><section-header><section-header><section-header><section-header>