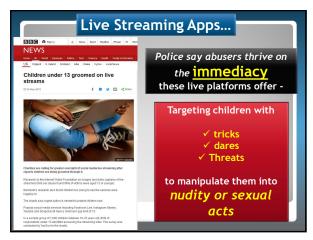

Welcome to Thinkuknow

8-10?

14+?

e from NCA-CEOP, a UK org

Parent/

Carer?

Children's workforce?

REPOR ABUSE