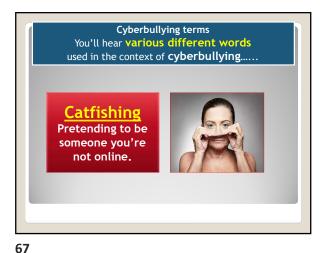

69

70

 Cyberbullying terms

 You'll hear various different words used in the context of cyberbullying.....

 Image: Cyberbullying control of the context of cyberbullying control of the context of making controversial comments on an internet forum with the intent to provoke a reaction