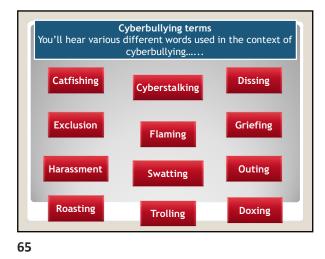

69

70

 Cyberbullying terms

 You'll hear various different words used in the context of cyberbullying.....

 Image: Cyberbullying control of the context of cyberbullying control of the context of making controversial comments on an internet forum with the intent to provoke a reaction