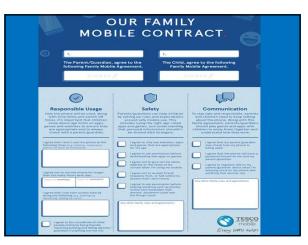

69

70

 Cyberbullying terms

 You'll hear various different words used in the context of cyberbullying.....

 Image: Cyberbullying control of the context of cyberbullying control of the context of making controversial comments on an internet forum with the intent to provoke a reaction