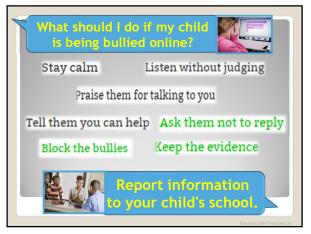

|
|                                                                 | Friends                            |                                                         |
|                                                                 | 11101 Aca                          | Chat & Party                                            |













































































































69



70



 Cyberbullying terms

 You'll hear various different words used in the context of cyberbullying.....

 Image: Cyberbullying control of the context of cyberbullying control of the context of making controversial comments on an internet forum with the intent to provoke a reaction



























































 Making things safer...

 Making things safer...

 Google

 Search Settings

 Search Settings

 Search Settings

 Search Settings

 Location

 Help

 100

























<text><section-header><section-header><section-header><section-header><section-header>