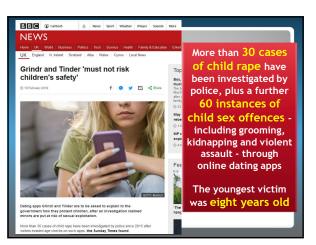

| Other Settings                     |                                                         |
|                                                                 | Who can invite me to VIP Servers?  | 0                                                       |
|                                                                 | Friends Who can join me in game?   | ~                                                       |
|                                                                 | Friends                            |                                                         |
|                                                                 | 11101 Aca                          | Chat & Party                                            |













































































































69



70



 Cyberbullying terms

 You'll hear various different words used in the context of cyberbullying.....

 Image: Cyberbullying control of the context of cyberbullying control of the context of making controversial comments on an internet forum with the intent to provoke a reaction



























































 Making things safer...

 Making things safer...

 Google

 Search Settings

 Search Settings

 Search Settings

 Search Settings

 Location

 Help

 100

























<text><section-header><section-header><section-header><section-header><section-header>