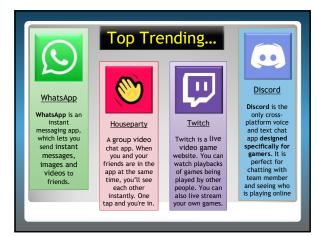

| Other Settings                     |                                                         |
|                                                                 | Who can invite me to VIP Servers?  | 0                                                       |
|                                                                 | Friends Who can join me in game?   | ~                                                       |
|                                                                 | Friends                            |                                                         |
|                                                                 | 11101 Aca                          | Chat & Party                                            |













































































































69



70



 Cyberbullying terms

 You'll hear various different words used in the context of cyberbullying.....

 Image: Cyberbullying control of the context of cyberbullying control of the context of making controversial comments on an internet forum with the intent to provoke a reaction



























































 Making things safer...

 Making things safer...

 Google

 Search Settings

 Search Settings

 Search Settings

 Search Settings

 Location

 Help

 100

























<text><section-header><section-header><section-header><section-header><section-header>