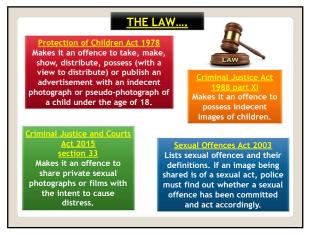

|
|                                                                 | Friends                            |                                                         |
|                                                                 | 11101 Aca                          | Chat & Party                                            |













































































































69



70



 Cyberbullying terms

 You'll hear various different words used in the context of cyberbullying.....

 Image: Cyberbullying control of the context of cyberbullying control of the context of making controversial comments on an internet forum with the intent to provoke a reaction



























































 Making things safer...

 Making things safer...

 Google

 Search Settings

 Search Settings

 Search Settings

 Search Settings

 Location

 Help

 100

























<text><section-header><section-header><section-header><section-header><section-header>