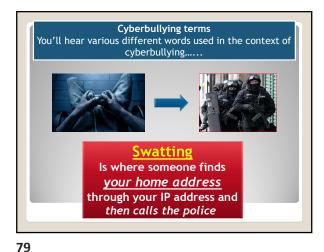

69

70

 Cyberbullying terms

 You'll hear various different words used in the context of cyberbullying.....

 Image: Cyberbullying control of the context of cyberbullying control of the context of making controversial comments on an internet forum with the intent to provoke a reaction