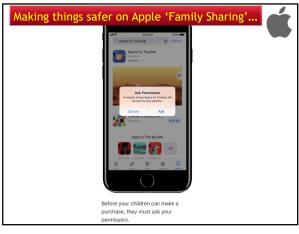

 Help

 100

<text><section-header><section-header><section-header><section-header><section-header>