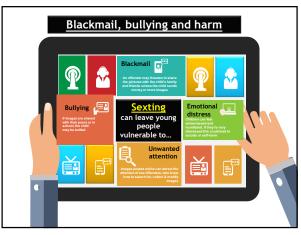

69

70

 Cyberbullying terms

 You'll hear various different words used in the context of cyberbullying.....

 Image: Cyberbullying control of the context of cyberbullying control of the context of making controversial comments on an internet forum with the intent to provoke a reaction