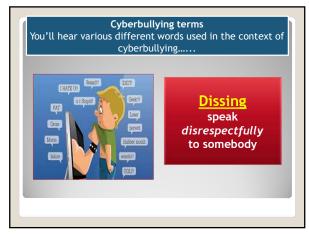

69

70

 Cyberbullying terms

 You'll hear various different words used in the context of cyberbullying.....

 Image: Cyberbullying control of the context of cyberbullying control of the context of making controversial comments on an internet forum with the intent to provoke a reaction