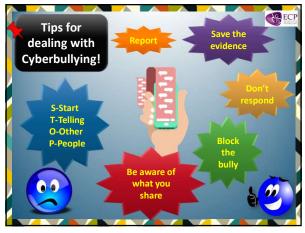

|
|                                                                 | Friends                            |                                                         |
|                                                                 | 11101 Aca                          | Chat & Party                                            |













































































































69



70



 Cyberbullying terms

 You'll hear various different words used in the context of cyberbullying.....

 Image: Cyberbullying control of the context of cyberbullying control of the context of making controversial comments on an internet forum with the intent to provoke a reaction



























































 Making things safer...

 Making things safer...

 Google

 Search Settings

 Search Settings

 Search Settings

 Search Settings

 Location

 Help

 100

























<text><section-header><section-header><section-header><section-header><section-header>