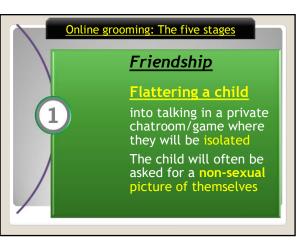

|                                                         |
|                                                                 | Who can invite me to VIP Servers?  | 0                                                       |
|                                                                 | Friends Who can join me in game?   | ~                                                       |
|                                                                 | Friends                            |                                                         |
|                                                                 | 11101 Aca                          | Chat & Party                                            |













































































































69



70



 Cyberbullying terms

 You'll hear various different words used in the context of cyberbullying.....

 Image: Cyberbullying control of the context of cyberbullying control of the context of making controversial comments on an internet forum with the intent to provoke a reaction



























































 Making things safer...

 Making things safer...

 Google

 Search Settings

 Search Settings

 Search Settings

 Search Settings

 Location

 Help

 100

























<text><section-header><section-header><section-header><section-header><section-header>