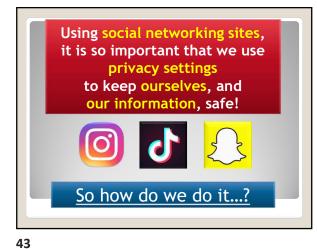

| Other Settings                     |                                                         |
|                                                                 | Who can invite me to VIP Servers?  | 0                                                       |
|                                                                 | Friends Who can join me in game?   | ~                                                       |
|                                                                 | Friends                            |                                                         |
|                                                                 | 11101 Aca                          | Chat & Party                                            |













































































































69



70



 Cyberbullying terms

 You'll hear various different words used in the context of cyberbullying.....

 Image: Cyberbullying control of the context of cyberbullying control of the context of making controversial comments on an internet forum with the intent to provoke a reaction



























































 Making things safer...

 Making things safer...

 Google

 Search Settings

 Search Settings

 Search Settings

 Search Settings

 Location

 Help

 100

























<text><section-header><section-header><section-header><section-header><section-header>