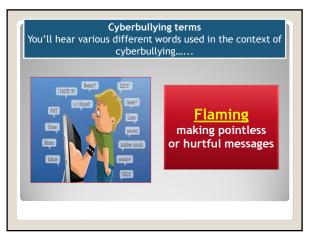

69

70

 Cyberbullying terms

 You'll hear various different words used in the context of cyberbullying.....

 Image: Cyberbullying control of the context of cyberbullying control of the context of making controversial comments on an internet forum with the intent to provoke a reaction