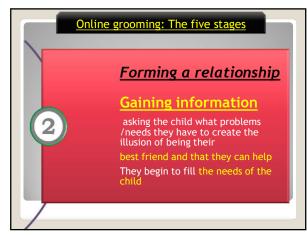

|                                                         |
|                                                                 | Who can invite me to VIP Servers?  | 0                                                       |
|                                                                 | Friends Who can join me in game?   | ~                                                       |
|                                                                 | Friends                            |                                                         |
|                                                                 | 11101 Aca                          | Chat & Party                                            |













































































































69



70



 Cyberbullying terms

 You'll hear various different words used in the context of cyberbullying.....

 Image: Cyberbullying control of the context of cyberbullying control of the context of making controversial comments on an internet forum with the intent to provoke a reaction



























































 Making things safer...

 Making things safer...

 Google

 Search Settings

 Search Settings

 Search Settings

 Search Settings

 Location

 Help

 100

























<text><section-header><section-header><section-header><section-header><section-header>