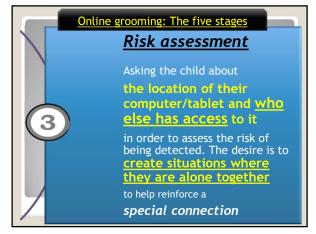

|                                                         |
|                                                                 | Who can invite me to VIP Servers?  | 0                                                       |
|                                                                 | Friends Who can join me in game?   | ~                                                       |
|                                                                 | Friends                            |                                                         |
|                                                                 | 11101 Aca                          | Chat & Party                                            |













































































































69



70



 Cyberbullying terms

 You'll hear various different words used in the context of cyberbullying.....

 Image: Cyberbullying control of the context of cyberbullying control of the context of making controversial comments on an internet forum with the intent to provoke a reaction



























































 Making things safer...

 Making things safer...

 Google

 Search Settings

 Search Settings

 Search Settings

 Search Settings

 Location

 Help

 100

























<text><section-header><section-header><section-header><section-header><section-header>