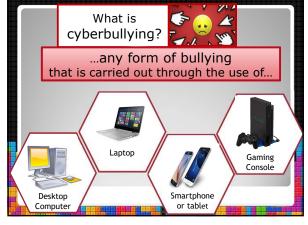

|
|                                                                 | Who can invite me to VIP Servers?  | 0                                                       |
|                                                                 | Friends Who can join me in game?   | ~                                                       |
|                                                                 | Friends                            |                                                         |
|                                                                 | 11101 Aca                          | Chat & Party                                            |













































































































69



70



 Cyberbullying terms

 You'll hear various different words used in the context of cyberbullying.....

 Image: Cyberbullying control of the context of cyberbullying control of the context of making controversial comments on an internet forum with the intent to provoke a reaction



























































 Making things safer...

 Making things safer...

 Google

 Search Settings

 Search Settings

 Search Settings

 Search Settings

 Location

 Help

 100

























<text><section-header><section-header><section-header><section-header><section-header>