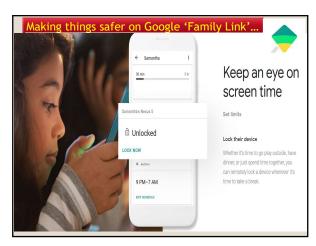

 Making things safer...

 Making things safer...

 Google

 Search Settings

 Search Settings

 Search Settings

 Search Settings

 Location