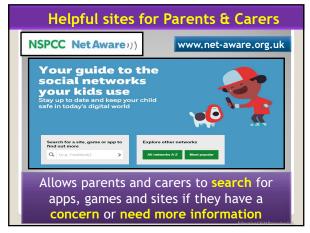

|
|                                                                 | 11101 Aca                          | Chat & Party                                            |













































































































69



70



 Cyberbullying terms

 You'll hear various different words used in the context of cyberbullying.....

 Image: Cyberbullying control of the context of cyberbullying control of the context of making controversial comments on an internet forum with the intent to provoke a reaction



























































 Making things safer...

 Making things safer...

 Google

 Search Settings

 Search Settings

 Search Settings

 Search Settings

 Location

 Help

 100

























<text><section-header><section-header><section-header><section-header><section-header>