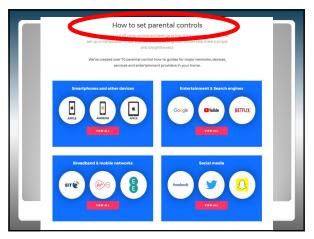

 Help

 100

<text><section-header><section-header><section-header><section-header><section-header>