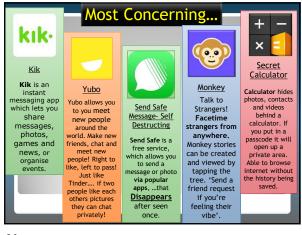

| Other Settings                     |                                                         |
|                                                                 | Who can invite me to VIP Servers?  | 0                                                       |
|                                                                 | Friends Who can join me in game?   | ~                                                       |
|                                                                 | Friends                            |                                                         |
|                                                                 | 11101 Aca                          | Chat & Party                                            |













































































































69



70



 Cyberbullying terms

 You'll hear various different words used in the context of cyberbullying.....

 Image: Cyberbullying control of the context of cyberbullying control of the context of making controversial comments on an internet forum with the intent to provoke a reaction



























































 Making things safer...

 Making things safer...

 Google

 Search Settings

 Search Settings

 Search Settings

 Search Settings

 Location

 Help

 100

























<text><section-header><section-header><section-header><section-header><section-header>