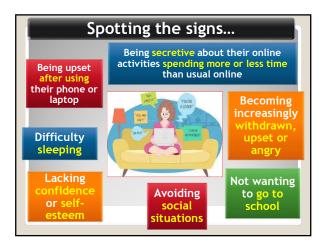

|
|                                                                 | Friends                            |                                                         |
|                                                                 | 11101 Aca                          | Chat & Party                                            |













































































































69



70



 Cyberbullying terms

 You'll hear various different words used in the context of cyberbullying.....

 Image: Cyberbullying control of the context of cyberbullying control of the context of making controversial comments on an internet forum with the intent to provoke a reaction



























































 Making things safer...

 Making things safer...

 Google

 Search Settings

 Search Settings

 Search Settings

 Search Settings

 Location

 Help

 100

























<text><section-header><section-header><section-header><section-header><section-header>