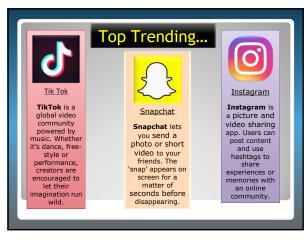

| Other Settings                     |                                                         |
|                                                                 | Who can invite me to VIP Servers?  | 0                                                       |
|                                                                 | Friends Who can join me in game?   | ~                                                       |
|                                                                 | Friends                            |                                                         |
|                                                                 | 11101 Aca                          | Chat & Party                                            |













































































































69



70



 Cyberbullying terms

 You'll hear various different words used in the context of cyberbullying.....

 Image: Cyberbullying control of the context of cyberbullying control of the context of making controversial comments on an internet forum with the intent to provoke a reaction



























































 Making things safer...

 Making things safer...

 Google

 Search Settings

 Search Settings

 Search Settings

 Search Settings

 Location

 Help

 100

























<text><section-header><section-header><section-header><section-header><section-header>