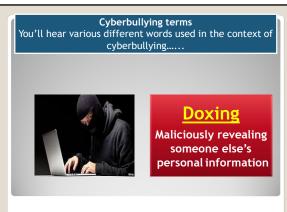

69

70

 Cyberbullying terms

 You'll hear various different words used in the context of cyberbullying.....

 Image: Cyberbullying control of the context of cyberbullying control of the context of making controversial comments on an internet forum with the intent to provoke a reaction