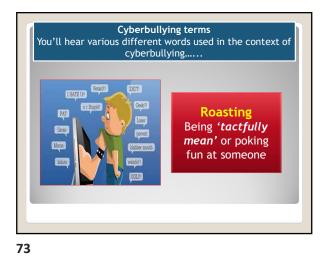

69

70

 Cyberbullying terms

 You'll hear various different words used in the context of cyberbullying.....

 Image: Cyberbullying control of the context of cyberbullying control of the context of making controversial comments on an internet forum with the intent to provoke a reaction