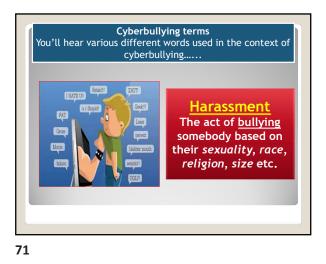

69

70

 Cyberbullying terms

 You'll hear various different words used in the context of cyberbullying.....

 Image: Cyberbullying control of the context of cyberbullying control of the context of making controversial comments on an internet forum with the intent to provoke a reaction