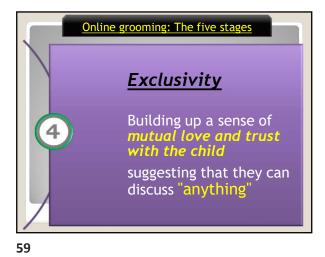

|                                                         |
|                                                                 | Who can invite me to VIP Servers?  | 0                                                       |
|                                                                 | Friends Who can join me in game?   | ~                                                       |
|                                                                 | Friends                            |                                                         |
|                                                                 | 11101 Aca                          | Chat & Party                                            |













































































































69



70



 Cyberbullying terms

 You'll hear various different words used in the context of cyberbullying.....

 Image: Cyberbullying control of the context of cyberbullying control of the context of making controversial comments on an internet forum with the intent to provoke a reaction



























































 Making things safer...

 Making things safer...

 Google

 Search Settings

 Search Settings

 Search Settings

 Search Settings

 Location

 Help

 100

























<text><section-header><section-header><section-header><section-header><section-header>