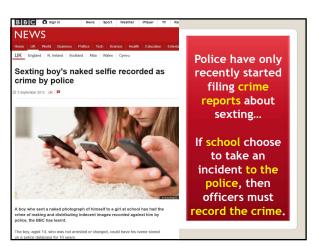

|
|                                                                 | Friends                            |                                                         |
|                                                                 | 11101 Aca                          | Chat & Party                                            |













































































































69



70



 Cyberbullying terms

 You'll hear various different words used in the context of cyberbullying.....

 Image: Cyberbullying control of the context of cyberbullying control of the context of making controversial comments on an internet forum with the intent to provoke a reaction



























































 Making things safer...

 Making things safer...

 Google

 Search Settings

 Search Settings

 Search Settings

 Search Settings

 Location

 Help

 100

























<text><section-header><section-header><section-header><section-header><section-header>