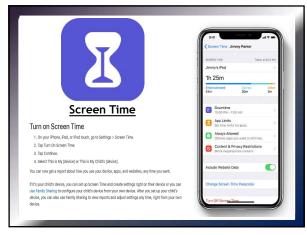

 Help

 100

<text><section-header><section-header><section-header><section-header><section-header>