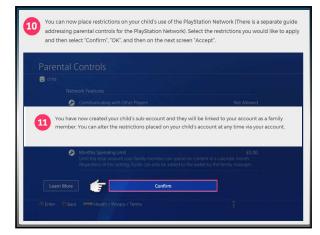

| Chat & Party                                            |













































































































69



70



 Cyberbullying terms

 You'll hear various different words used in the context of cyberbullying.....

 Image: Cyberbullying control of the context of cyberbullying control of the context of making controversial comments on an internet forum with the intent to provoke a reaction



























































 Making things safer...

 Making things safer...

 Google

 Search Settings

 Search Settings

 Search Settings

 Search Settings

 Location

 Help

 100

























<text><section-header><section-header><section-header><section-header><section-header>