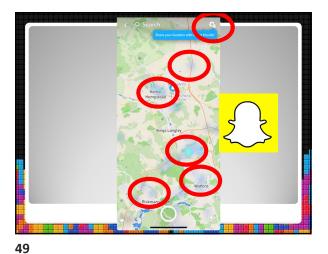

gs                     |                                                         |
|                                                                 | Who can invite me to VIP Servers?  | 0                                                       |
|                                                                 | Friends Who can join me in game?   | ~                                                       |
|                                                                 | Friends                            |                                                         |
|                                                                 | 11101 Aca                          | Chat & Party                                            |













































































































69



70



 Cyberbullying terms

 You'll hear various different words used in the context of cyberbullying.....

 Image: Cyberbullying control of the context of cyberbullying control of the context of making controversial comments on an internet forum with the intent to provoke a reaction



























































 Making things safer...

 Making things safer...

 Google

 Search Settings

 Search Settings

 Search Settings

 Search Settings

 Location

 Help

 100

























<text><section-header><section-header><section-header><section-header><section-header>