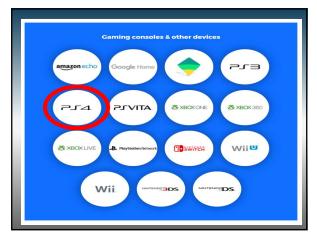

| Chat & Party                                            |













































































































69



70



 Cyberbullying terms

 You'll hear various different words used in the context of cyberbullying.....

 Image: Cyberbullying control of the context of cyberbullying control of the context of making controversial comments on an internet forum with the intent to provoke a reaction



























































 Making things safer...

 Making things safer...

 Google

 Search Settings

 Search Settings

 Search Settings

 Search Settings

 Location

 Help

 100

























<text><section-header><section-header><section-header><section-header><section-header>