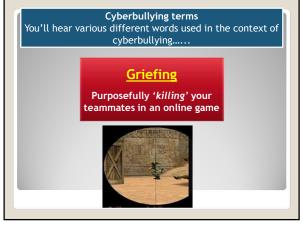

69

70

 Cyberbullying terms

 You'll hear various different words used in the context of cyberbullying.....

 Image: Cyberbullying control of the context of cyberbullying control of the context of making controversial comments on an internet forum with the intent to provoke a reaction