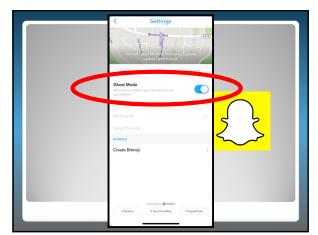

|                                                         |
|                                                                 | Who can invite me to VIP Servers?  | 0                                                       |
|                                                                 | Friends Who can join me in game?   | ~                                                       |
|                                                                 | Friends                            |                                                         |
|                                                                 | 11101 Aca                          | Chat & Party                                            |













































































































69



70



 Cyberbullying terms

 You'll hear various different words used in the context of cyberbullying.....

 Image: Cyberbullying control of the context of cyberbullying control of the context of making controversial comments on an internet forum with the intent to provoke a reaction



























































 Making things safer...

 Making things safer...

 Google

 Search Settings

 Search Settings

 Search Settings

 Search Settings

 Location

 Help

 100

























<text><section-header><section-header><section-header><section-header><section-header>