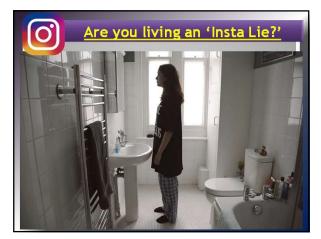

her Settings                     |                                                         |
|                                                                 | Who can invite me to VIP Servers?  | 0                                                       |
|                                                                 | Friends Who can join me in game?   | ~                                                       |
|                                                                 | Friends                            |                                                         |
|                                                                 | 11101 Aca                          | Chat & Party                                            |













































































































69



70



 Cyberbullying terms

 You'll hear various different words used in the context of cyberbullying.....

 Image: Cyberbullying control of the context of cyberbullying control of the context of making controversial comments on an internet forum with the intent to provoke a reaction



























































 Making things safer...

 Making things safer...

 Google

 Search Settings

 Search Settings

 Search Settings

 Search Settings

 Location

 Help

 100

























<text><section-header><section-header><section-header><section-header><section-header>