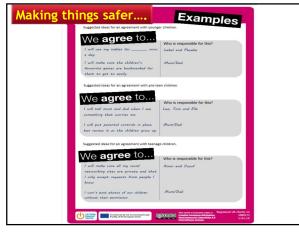

 Making things safer...

 Making things safer...

 Google

 Search Settings

 Search Settings

 Search Settings

 Search Settings

 Location