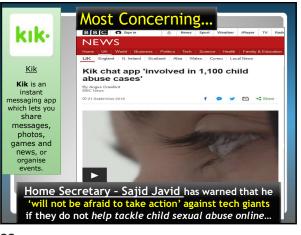

| Other Settings                     |                                                         |
|                                                                 | Who can invite me to VIP Servers?  | 0                                                       |
|                                                                 | Friends Who can join me in game?   | ~                                                       |
|                                                                 | Friends                            |                                                         |
|                                                                 | 11101 Aca                          | Chat & Party                                            |













































































































69



70



 Cyberbullying terms

 You'll hear various different words used in the context of cyberbullying.....

 Image: Cyberbullying control of the context of cyberbullying control of the context of making controversial comments on an internet forum with the intent to provoke a reaction



























































 Making things safer...

 Making things safer...

 Google

 Search Settings

 Search Settings

 Search Settings

 Search Settings

 Location

 Help

 100

























<text><section-header><section-header><section-header><section-header><section-header>