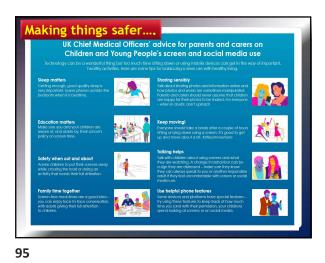

 Help

 100

<text><section-header><section-header><section-header><section-header><section-header>