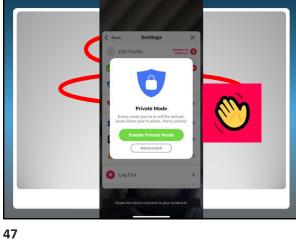

ttings                     |                                                         |
|                                                                 | Who can invite me to VIP Servers?  | 0                                                       |
|                                                                 | Friends Who can join me in game?   | ~                                                       |
|                                                                 | Friends                            |                                                         |
|                                                                 | 11101 Aca                          | Chat & Party                                            |













































































































69



70



 Cyberbullying terms

 You'll hear various different words used in the context of cyberbullying.....

 Image: Cyberbullying control of the context of cyberbullying control of the context of making controversial comments on an internet forum with the intent to provoke a reaction



























































 Making things safer...

 Making things safer...

 Google

 Search Settings

 Search Settings

 Search Settings

 Search Settings

 Location

 Help

 100

























<text><section-header><section-header><section-header><section-header><section-header>