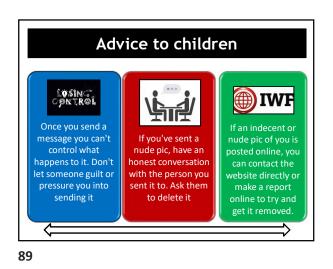

|
|                                                                 | Friends                            |                                                         |
|                                                                 | 11101 Aca                          | Chat & Party                                            |













































































































69



70



 Cyberbullying terms

 You'll hear various different words used in the context of cyberbullying.....

 Image: Cyberbullying control of the context of cyberbullying control of the context of making controversial comments on an internet forum with the intent to provoke a reaction



























































 Making things safer...

 Making things safer...

 Google

 Search Settings

 Search Settings

 Search Settings

 Search Settings

 Location

 Help

 100

























<text><section-header><section-header><section-header><section-header><section-header>