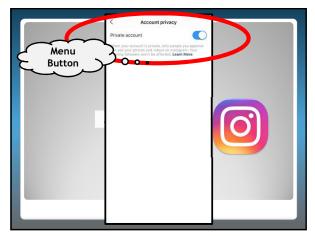

Other Settings                     |                                                         |
|                                                                 | Who can invite me to VIP Servers?  | 0                                                       |
|                                                                 | Friends Who can join me in game?   | ~                                                       |
|                                                                 | Friends                            |                                                         |
|                                                                 | 11101 Aca                          | Chat & Party                                            |













































































































69



70



 Cyberbullying terms

 You'll hear various different words used in the context of cyberbullying.....

 Image: Cyberbullying control of the context of cyberbullying control of the context of making controversial comments on an internet forum with the intent to provoke a reaction



























































 Making things safer...

 Making things safer...

 Google

 Search Settings

 Search Settings

 Search Settings

 Search Settings

 Location

 Help

 100

























<text><section-header><section-header><section-header><section-header><section-header>