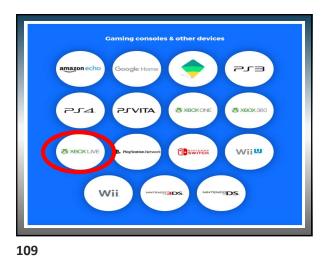

|                                                                 | 11101 Aca                          | Chat & Party                                            |













































































































69



70



 Cyberbullying terms

 You'll hear various different words used in the context of cyberbullying.....

 Image: Cyberbullying control of the context of cyberbullying control of the context of making controversial comments on an internet forum with the intent to provoke a reaction



























































 Making things safer...

 Making things safer...

 Google

 Search Settings

 Search Settings

 Search Settings

 Search Settings

 Location

 Help

 100

























<text><section-header><section-header><section-header><section-header><section-header>