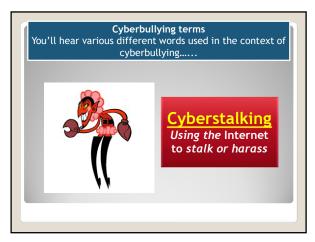

69

70

 Cyberbullying terms

 You'll hear various different words used in the context of cyberbullying.....

 Image: Cyberbullying control of the context of cyberbullying control of the context of making controversial comments on an internet forum with the intent to provoke a reaction