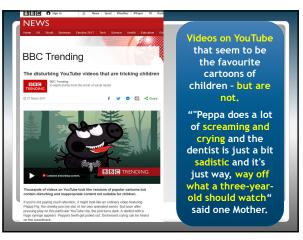

|
|                                                                 | Friends                            |                                                         |
|                                                                 | 11101 Aca                          | Chat & Party                                            |













































































































69



70



 Cyberbullying terms

 You'll hear various different words used in the context of cyberbullying.....

 Image: Cyberbullying control of the context of cyberbullying control of the context of making controversial comments on an internet forum with the intent to provoke a reaction



























































 Making things safer...

 Making things safer...

 Google

 Search Settings

 Search Settings

 Search Settings

 Search Settings

 Location

 Help

 100

























<text><section-header><section-header><section-header><section-header><section-header>