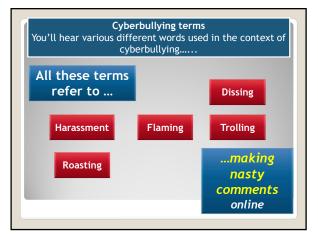

69

70

 Cyberbullying terms

 You'll hear various different words used in the context of cyberbullying.....

 Image: Cyberbullying control of the context of cyberbullying control of the context of making controversial comments on an internet forum with the intent to provoke a reaction