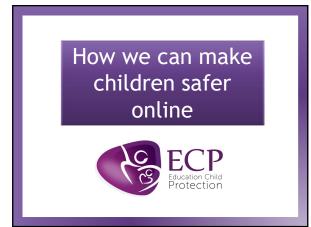

 Help

 100

<text><section-header><section-header><section-header><section-header><section-header>