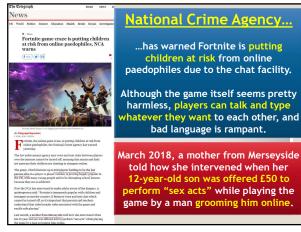

| Other Settings                     |                                                         |
|                                                                 | Who can invite me to VIP Servers?  | 0                                                       |
|                                                                 | Friends Who can join me in game?   | ~                                                       |
|                                                                 | Friends                            |                                                         |
|                                                                 | 11101 Aca                          | Chat & Party                                            |













































































































69



70



 Cyberbullying terms

 You'll hear various different words used in the context of cyberbullying.....

 Image: Cyberbullying control of the context of cyberbullying control of the context of making controversial comments on an internet forum with the intent to provoke a reaction



























































 Making things safer...

 Making things safer...

 Google

 Search Settings

 Search Settings

 Search Settings

 Search Settings

 Location

 Help

 100

























<text><section-header><section-header><section-header><section-header><section-header>