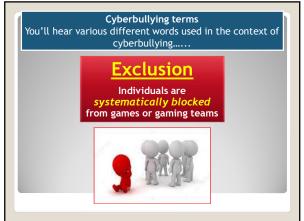

69

70

 Cyberbullying terms

 You'll hear various different words used in the context of cyberbullying.....

 Image: Cyberbullying control of the context of cyberbullying control of the context of making controversial comments on an internet forum with the intent to provoke a reaction