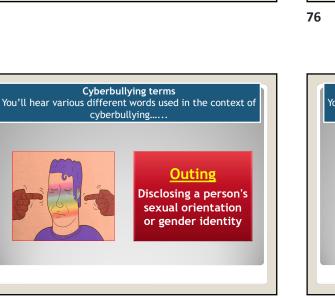

e?   | ~                                                       |
|                                                                 | Friends                            |                                                         |
|                                                                 | 11101 Aca                          | Chat & Party                                            |













































































































69



70



 Cyberbullying terms

 You'll hear various different words used in the context of cyberbullying.....

 Image: Cyberbullying control of the context of cyberbullying control of the context of making controversial comments on an internet forum with the intent to provoke a reaction



























































 Making things safer...

 Making things safer...

 Google

 Search Settings

 Search Settings

 Search Settings

 Search Settings

 Location

 Help

 100

























<text><section-header><section-header><section-header><section-header><section-header>