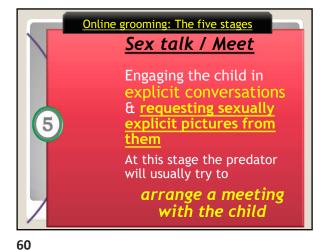

|
|                                                                 | Who can invite me to VIP Servers?  | 0                                                       |
|                                                                 | Friends Who can join me in game?   | ~                                                       |
|                                                                 | Friends                            |                                                         |
|                                                                 | 11101 Aca                          | Chat & Party                                            |













































































































69



70



 Cyberbullying terms

 You'll hear various different words used in the context of cyberbullying.....

 Image: Cyberbullying control of the context of cyberbullying control of the context of making controversial comments on an internet forum with the intent to provoke a reaction



























































 Making things safer...

 Making things safer...

 Google

 Search Settings

 Search Settings

 Search Settings

 Search Settings

 Location

 Help

 100

























<text><section-header><section-header><section-header><section-header><section-header>