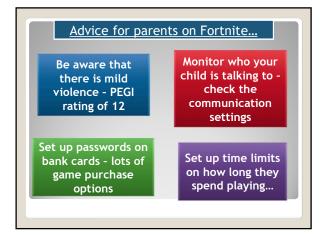

| setting                                                         | ne privacy<br>s on your<br>account | Set up time limits<br>on how long they<br>spend playing |
|-----------------------------------------------------------------|------------------------------------|---------------------------------------------------------|
| Account Info<br>Security<br>Privacy<br>Billing<br>Notifications | Privacy Settings                   |                                                         |
|                                                                 | Contact Settings                   | ٥                                                       |
|                                                                 | Custom                             | ~                                                       |
|                                                                 | Who can message me?                | 0                                                       |
|                                                                 | Friends                            | ~                                                       |
|                                                                 | Who can chat with me in app?       | 0                                                       |
|                                                                 | Friends                            | ~                                                       |
|                                                                 | Who can chat with me in game?      | 0                                                       |
|                                                                 | No one                             | ~                                                       |
|                                                                 | Other Settings                     |                                                         |
|                                                                 | Who can invite me to VIP Servers?  | 0                                                       |
|                                                                 | Friends Who can join me in game?   | ~                                                       |
|                                                                 | Friends                            |                                                         |
|                                                                 | 11101 Aca                          | Chat & Party                                            |