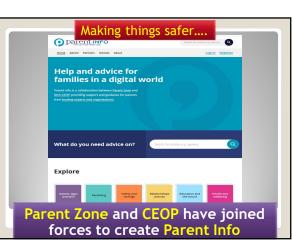

 Making things safer...

 Making things safer...

 Google

 Search Settings

 Search Settings

 Search Settings

 Search Settings

 Location