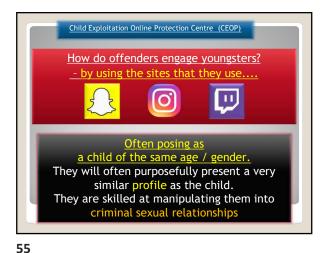

|                                                         |
|                                                                 | Who can invite me to VIP Servers?  | 0                                                       |
|                                                                 | Friends Who can join me in game?   | ~                                                       |
|                                                                 | Friends                            |                                                         |
|                                                                 | 11101 Aca                          | Chat & Party                                            |













































































































69



70



 Cyberbullying terms

 You'll hear various different words used in the context of cyberbullying.....

 Image: Cyberbullying control of the context of cyberbullying control of the context of making controversial comments on an internet forum with the intent to provoke a reaction



























































 Making things safer...

 Making things safer...

 Google

 Search Settings

 Search Settings

 Search Settings

 Search Settings

 Location

 Help

 100

























<text><section-header><section-header><section-header><section-header><section-header>