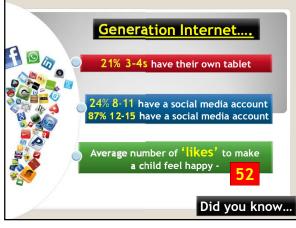

| Other Settings                     |                                                         |
|                                                                 | Who can invite me to VIP Servers?  | 0                                                       |
|                                                                 | Friends Who can join me in game?   | ~                                                       |
|                                                                 | Friends                            |                                                         |
|                                                                 | 11101 Aca                          | Chat & Party                                            |













































































































69



70



 Cyberbullying terms

 You'll hear various different words used in the context of cyberbullying.....

 Image: Cyberbullying control of the context of cyberbullying control of the context of making controversial comments on an internet forum with the intent to provoke a reaction



























































 Making things safer...

 Making things safer...

 Google

 Search Settings

 Search Settings

 Search Settings

 Search Settings

 Location

 Help

 100

























<text><section-header><section-header><section-header><section-header><section-header>