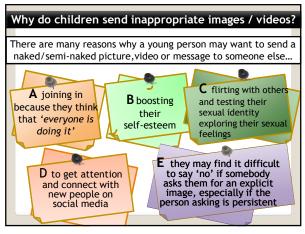

|
|                                                                 | Friends                            |                                                         |
|                                                                 | 11101 Aca                          | Chat & Party                                            |













































































































69



70



 Cyberbullying terms

 You'll hear various different words used in the context of cyberbullying.....

 Image: Cyberbullying control of the context of cyberbullying control of the context of making controversial comments on an internet forum with the intent to provoke a reaction



























































 Making things safer...

 Making things safer...

 Google

 Search Settings

 Search Settings

 Search Settings

 Search Settings

 Location

 Help

 100

























<text><section-header><section-header><section-header><section-header><section-header>