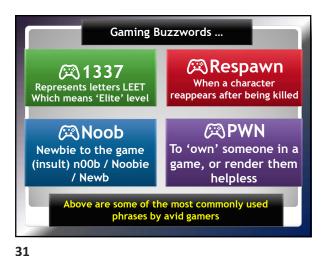

69

70

 Cyberbullying terms

 You'll hear various different words used in the context of cyberbullying.....

 Image: Cyberbullying control of the context of cyberbullying control of the context of making controversial comments on an internet forum with the intent to provoke a reaction