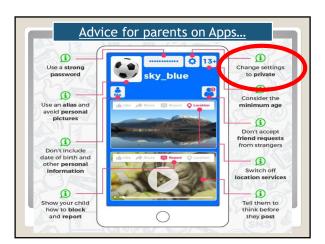

| Other Settings                     |                                                         |
|                                                                 | Who can invite me to VIP Servers?  | 0                                                       |
|                                                                 | Friends Who can join me in game?   | ~                                                       |
|                                                                 | Friends                            |                                                         |
|                                                                 | 11101 Aca                          | Chat & Party                                            |













































































































69



70



 Cyberbullying terms

 You'll hear various different words used in the context of cyberbullying.....

 Image: Cyberbullying control of the context of cyberbullying control of the context of making controversial comments on an internet forum with the intent to provoke a reaction



























































 Making things safer...

 Making things safer...

 Google

 Search Settings

 Search Settings

 Search Settings

 Search Settings

 Location

 Help

 100

























<text><section-header><section-header><section-header><section-header><section-header>