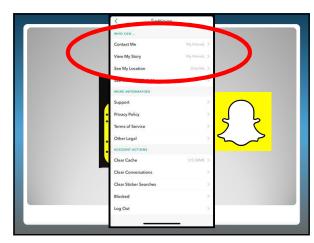

ings                     |                                                         |
|                                                                 | Who can invite me to VIP Servers?  | 0                                                       |
|                                                                 | Friends Who can join me in game?   | ~                                                       |
|                                                                 | Friends                            |                                                         |
|                                                                 | 11101 Aca                          | Chat & Party                                            |













































































































69



70



 Cyberbullying terms

 You'll hear various different words used in the context of cyberbullying.....

 Image: Cyberbullying control of the context of cyberbullying control of the context of making controversial comments on an internet forum with the intent to provoke a reaction



























































 Making things safer...

 Making things safer...

 Google

 Search Settings

 Search Settings

 Search Settings

 Search Settings

 Location

 Help

 100

























<text><section-header><section-header><section-header><section-header><section-header>